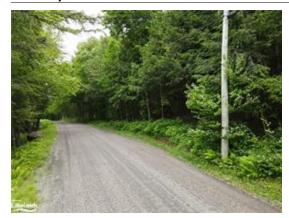

Lot Shape:

Common Interest: Freehold/None \$0/2024

Tax Amt/Yr:

Remarks/Directions

This beautifully treed corner lot is perfectly situated close to Huntsville and all the amenities it has to offer. It

is also only 1 km from water access on Mary Lake. The long narrow shape of the lot allows for lots of privacy.

The township and the planner have stated that the lot is suited for a 1600 sq ft building footprint.

Directions: Brunel Road to North Mary Lake Road to Sam English Road - sign on the right

North Mary Lake Road Cross St: