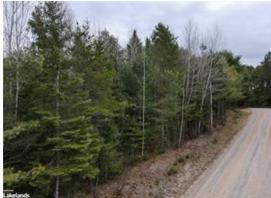

Lot Shape:

Common Interest: Freehold/None Tax Amt/Yr: \$201/2023

Remarks/Directions

Opportunity awaits in Emsdale! This 1.19 acre building lot already has a driveway and drilled well, with a site

cleared for your future home or cottage. Beautifully treed and serene - this location is perfect for those who want the privacy of country living and the convenience of being close to town. Just a 20 minute drive to Huntsville, the village of Emsdale is an up and coming community that hosts a variety of amenities, including a

View: Fronting: East

Topography: Rolling

**Land Information** 

Utilities: Sewer: None Water Source: Well Water Treatment: Well Testing: Location: Rural

At Lot Line-Hvdro Services:

Acres Clear: Acres Waste: Acres Workable: