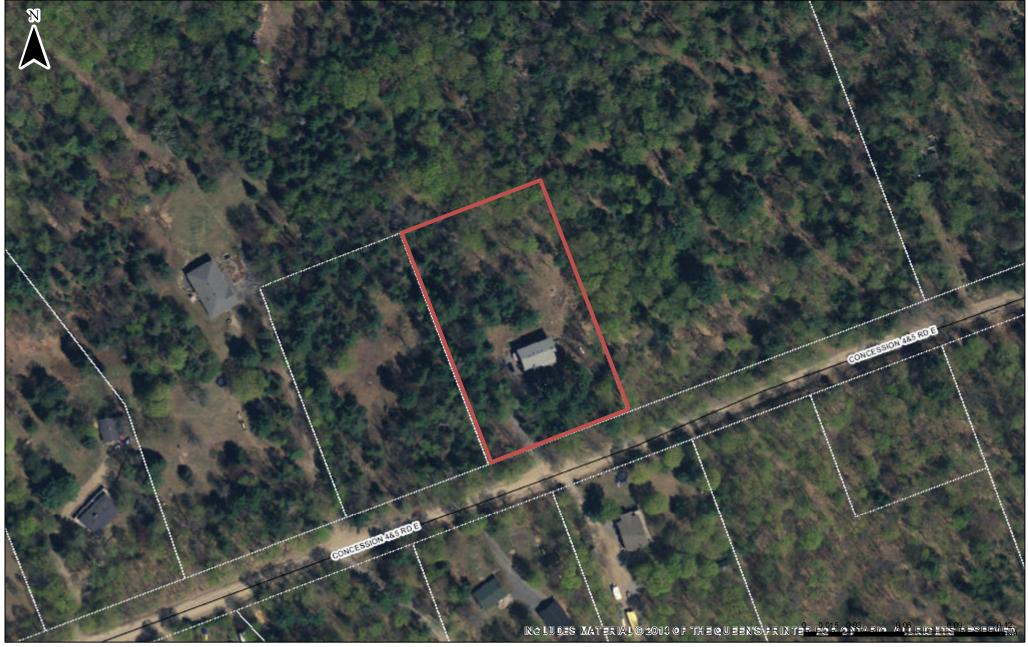

## **Aerial Photo**

## UTM Zone 17 NAD 83

Town of Huntsville

Airphoto Data Captured: Spring 2013, 2008

This map may not be reproduced, photocopied, scanned or redistributed in any form without written permission from the Town of Huntsville. Information may not necessarily an exact and/or current reproduction of official documents. In case of discrepancy, official documents are correct. The map is a public resource of general information and is not a plan of survey nor is it suitable for navigation. This road network information has been generated or adapted from Ontario Road Network Database.