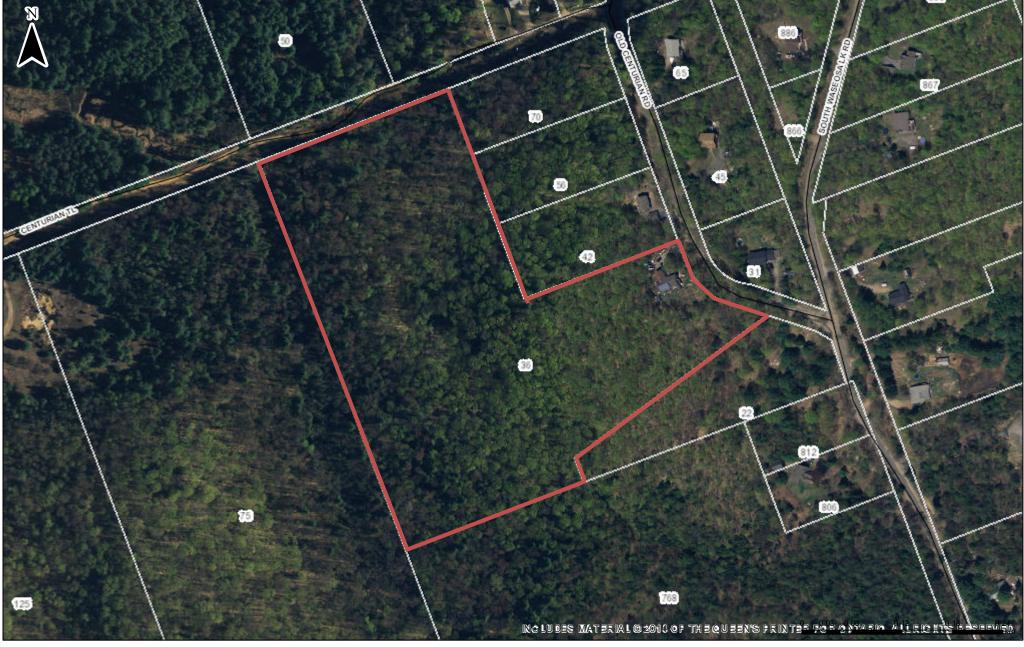

## **Aerial Photo**

## UTM Zone 17 NAD 83

Town of Huntsville

Airphoto Data Captured: Spring 2013, 2008

This map may not be reproduced, photocopied, scanned or redistributed in any form without written permission from the Town of Huntsville. Information may not necessarily an exact and/or current reproduction of official documents. In case of discrepancy, official documents are correct. The map is a public resource of general information and is not a plan of survey nor is it suitable for navigation. This road network information has been generated or adapted from Ontario Road Network Database.