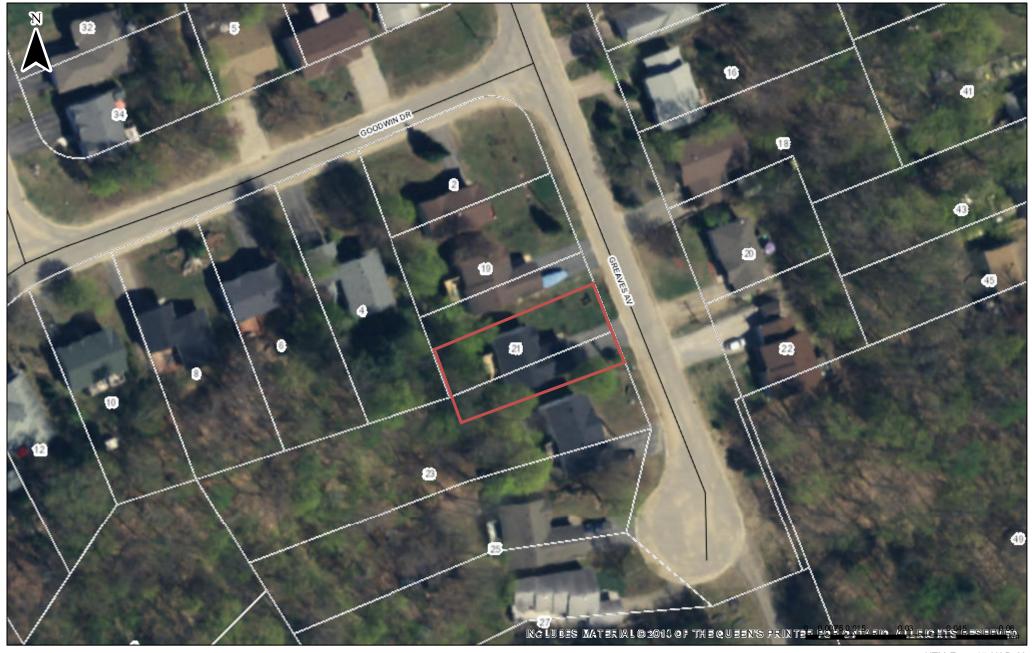

## **Aerial Photo - 21 Greaves**

## UTM Zone 17 NAD 83

Town of Huntsville
Airphoto Data Captured: Spring 2013, 2008
This map may not be reproduced, photocopied, scanned or redistributed in any form without written permission from the Town of Huntsville. In formation may not necessarily an exact and/or current reproduction of official documents in case of discrepancy, official documents are correct. The map is a public resource of general information and is not a plan of survey nor is it suitable for navigation. This road network information has been generated or adapted from Ontario Road Network Databases. The Ontario Road Network Databases is the property of the Government of Ontario and is used under licence from the Government of Ontario and is used under licence from the Government of Ontario.