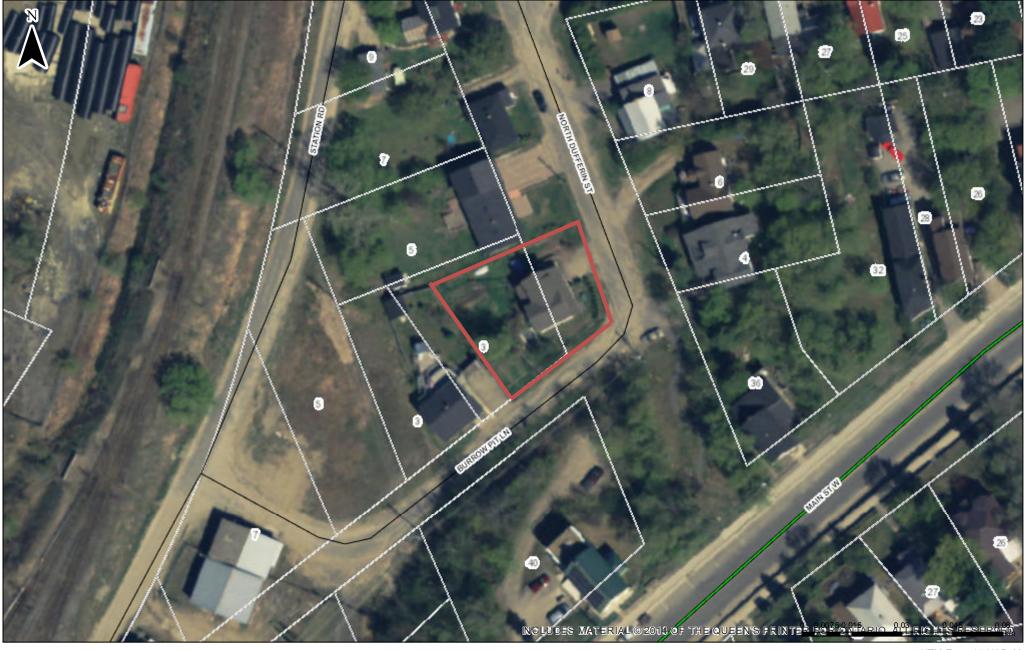

## **Aerial Photo**

## UTM Zone 17 NAD 83

Town of Huntsville

Airphoto Data Captured: Spring 2013, 2008

This map may not be reproduced, photocopied, scanned or redistributed in any form without written permission from the Town of Huntsville. In formation may not necessarily an exact and/or current reproduction of official documents. In case of discrepancy, official documents are correct. The map is a public resource of general information and is not a plan of survey nor is it suitable for navigation. This road network information has been generated or adapted from Ontario Road Network Databases. The Ontario Road Network Databases is the property of the Government of Ontario and is used underlicence from the Government of Ontario and is used underlicence from the Government of Ontario.